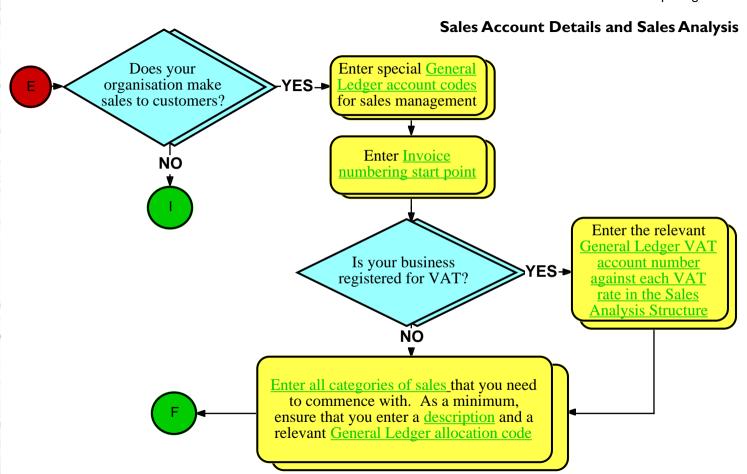

This appendix is designed for that one time experience when you install your accounts.

We have designed a set of flow charts which will take you by the hand and point out all the places that you should go — in the order in which you should visit them!

To use the flow charts, start on the <u>next page</u> and follow the questions and actions which you see. Ensure that you read each chapter relating to the section of accounts that you are setting up. We have included the usual green, underlined text links which take you to the relevant parts of this User Guide. You will also find that there are green circles which take you to the next part of the flow chart...









....

, GP

## **Create Account Structure**



ST.

0

Appendix I - 6

**Opening Moves** 



57

Q,

Ū,

Appendix I - 7













Appendix I - II

## **Purchase Account Details and Purchase Analysis**









ST.





Appendix I - 16