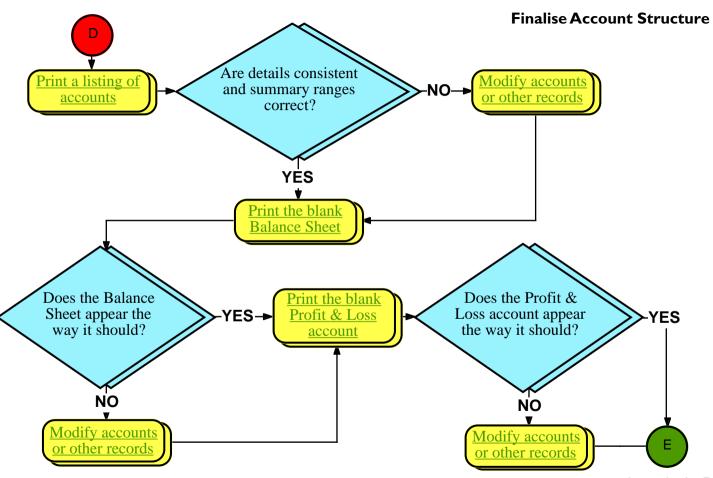

## **Create Account Structure**

ST.

0

Appendix I - 6

**Opening Moves** 

57

Q,

Ū,