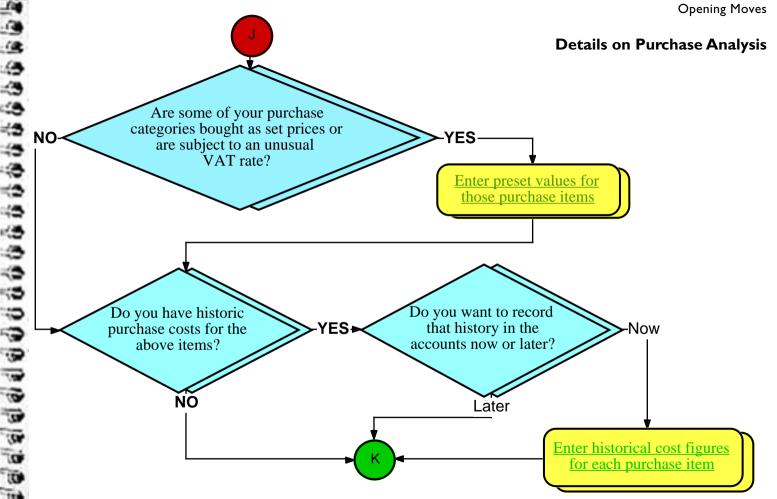

.

We have designed a set of flow charts which will take you by the hand and point out all the places that you should go — in the order in which you should visit them!

To use the flow charts, start on the <u>next page</u> and follow the questions and actions which you see. Ensure that you read each chapter relating to the section of accounts that you are setting up. We have included the usual green, underlined text links which take you to the relevant parts of this User Guide. You will also find that there are green circles which take you to the next part of the flow chart...









....

, GP

## **Create Account Structure**



ST.

0

Appendix I - 6

**Opening Moves** 



57

Q,

Ū,

Appendix I - 7













Appendix I - II

## **Purchase Account Details and Purchase Analysis**









ST.





Appendix I - 16