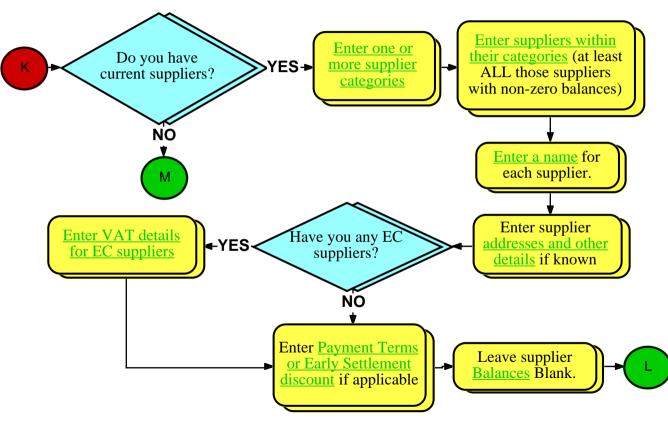

e have designed a set of flow charts which will take you by the hand and point out all the places that you should go — in the order in which you should visit them!

To use the flow charts, start on the <u>next page</u> and follow the questions and actions which you see. Ensure that you read each chapter relating to the section of accounts that you are setting up. We have included the usual green, underlined text links which take you to the relevant parts of this User Guide. You will also find that there are green circles which take you to the next part of the flow chart...









....

, GP

## **Create Account Structure**



ST.

0

Appendix I - 6

**Opening Moves** 



57

Q,

Ū,

Appendix I - 7













Appendix I - II

## **Purchase Account Details and Purchase Analysis**









ST.





Appendix I - 16