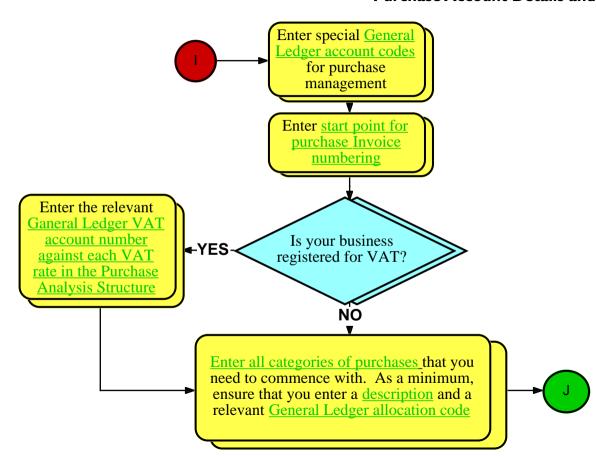

ts.

We have designed a set of flow charts which will take you by the hand and point out all the places that you should go — in the order in which you should visit them!

To use the flow charts, start on the <u>next page</u> and follow the questions and actions which you see. Ensure that you read each chapter relating to the section of accounts that you are setting up. We have included the usual green, underlined text links which take you to the relevant parts of this User Guide. You will also find that there are green circles which take you to the next part of the flow chart...









....

, GP

## **Create Account Structure**



ST.

0

Appendix I - 6

**Opening Moves** 



57

Q,

Ū,

Appendix I - 7













Appendix I - II

## **Purchase Account Details and Purchase Analysis**









ST.





Appendix I - 16