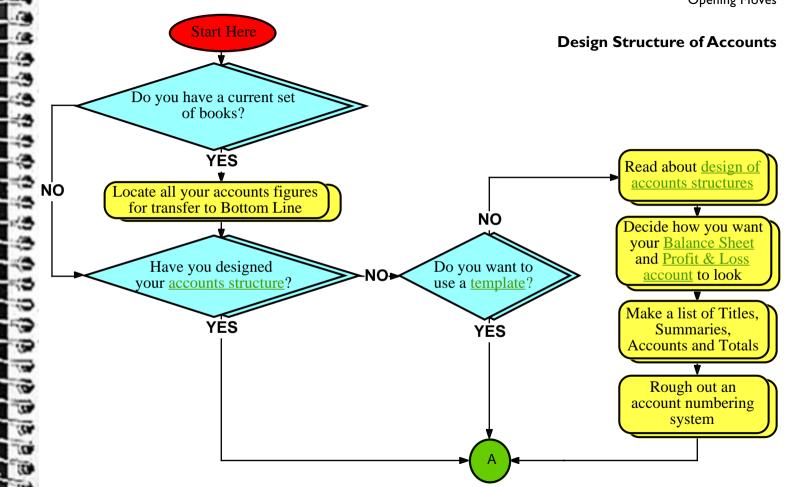

## Start from here

This appendix is designed for that one time experience when you install your accounts.

We have designed a set of flow charts which will take you by the hand and point out all the places that you should go — in the order in which you should visit them!

To use the flow charts, start on the <u>next page</u> and follow the questions and actions which you see. Ensure that you read each chapter relating to the section of accounts that you are setting up. We have included the usual green, underlined text links which take you to the relevant parts of this User Guide. You will also find that there are green circles which take you to the next part of the flow chart...