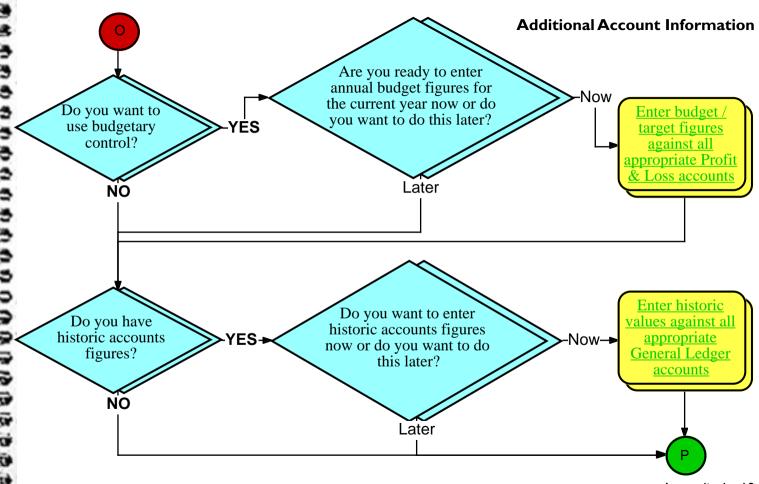

## Start from here

This appendix is designed for that one time experience when you install your accounts.

We have designed a set of flow charts which will take you by the hand and point out all the places that you should go — in the order in which you should visit them!

To use the flow charts, start on the <u>next page</u> and follow the questions and actions which you see. Ensure that you read each chapter relating to the section of accounts that you are setting up. We have included the usual green, underlined text links which take you to the relevant parts of this User Guide. You will also find that there are green circles which take you to the next part of the flow chart...