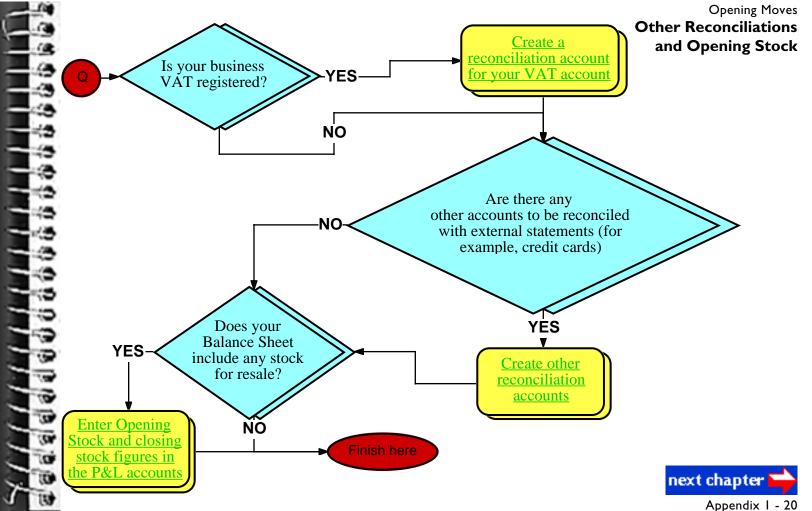

## Start from here

This appendix is designed for that one time experience when you install your accounts.

We have designed a set of flow charts which will take you by the hand and point out all the places that you should go — in the order in which you should visit them!

To use the flow charts, start on the <u>next page</u> and follow the questions and actions which you see. Ensure that you read each chapter relating to the section of accounts that you are setting up. We have included the usual green, underlined text links which take you to the relevant parts of this User Guide. You will also find that there are green circles which take you to the next part of the flow chart...