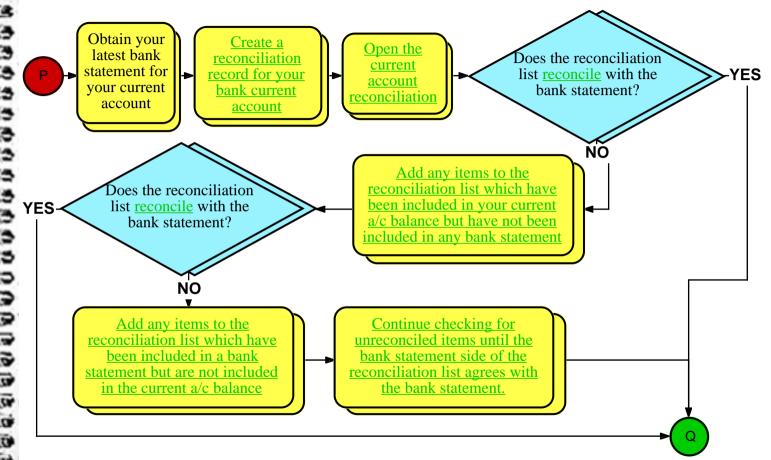

## Start from here

This appendix is designed for that one time experience when you install your accounts.

We have designed a set of flow charts which will take you by the hand and point out all the places that you should go — in the order in which you should visit them!

To use the flow charts, start on the <u>next page</u> and follow the questions and actions which you see. Ensure that you read each chapter relating to the section of accounts that you are setting up. We have included the usual green, underlined text links which take you to the relevant parts of this User Guide. You will also find that there are green circles which take you to the next part of the flow chart...