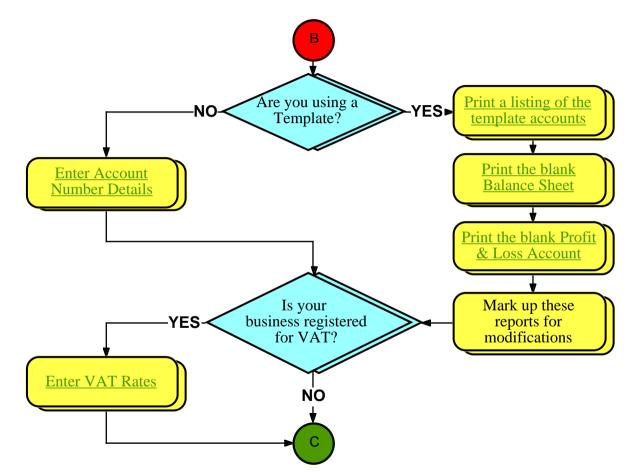

## Start from here

This appendix is designed for that one time experience when you install your accounts.

We have designed a set of flow charts which will take you by the hand and point out all the places that you should go — in the order in which you should visit them!

To use the flow charts, start on the <u>next page</u> and follow the questions and actions which you see. Ensure that you read each chapter relating to the section of accounts that you are setting up. We have included the usual green, underlined text links which take you to the relevant parts of this User Guide. You will also find that there are green circles which take you to the next part of the flow chart...