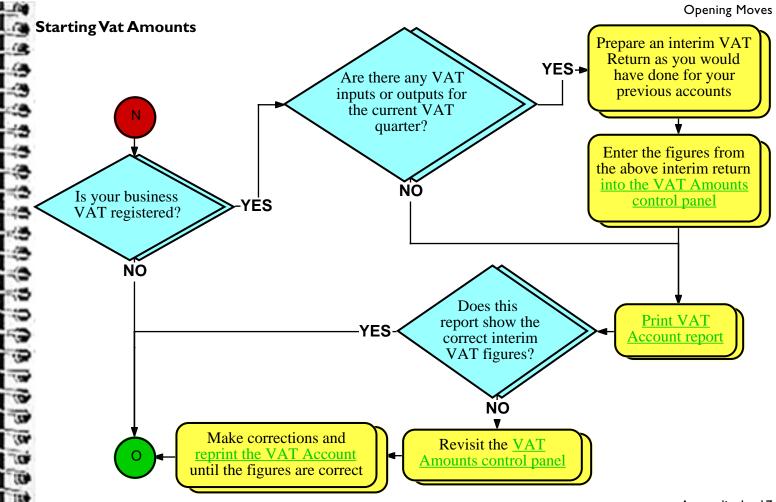

w charts which will take you by the hand and point out all the places that you should go — in the order in which you should visit them!

To use the flow charts, start on the <u>next page</u> and follow the questions and actions which you see. Ensure that you read each chapter relating to the section of accounts that you are setting up. We have included the usual green, underlined text links which take you to the relevant parts of this User Guide. You will also find that there are green circles which take you to the next part of the flow chart...









....

, GP

## **Create Account Structure**



ST.

0

Appendix I - 6

**Opening Moves** 



57

Q,

Ū,

Appendix I - 7













Appendix I - II

## **Purchase Account Details and Purchase Analysis**









ST.





Appendix I - 16