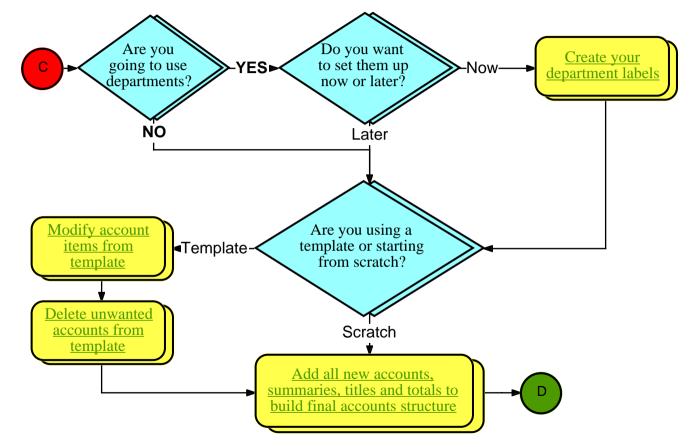

## Start from here

This appendix is designed for that one time experience when you install your accounts.

We have designed a set of flow charts which will take you by the hand and point out all the places that you should go — in the order in which you should visit them!

To use the flow charts, start on the <u>next page</u> and follow the questions and actions which you see. Ensure that you read each chapter relating to the section of accounts that you are setting up. We have included the usual green, underlined text links which take you to the relevant parts of this User Guide. You will also find that there are green circles which take you to the next part of the flow chart...