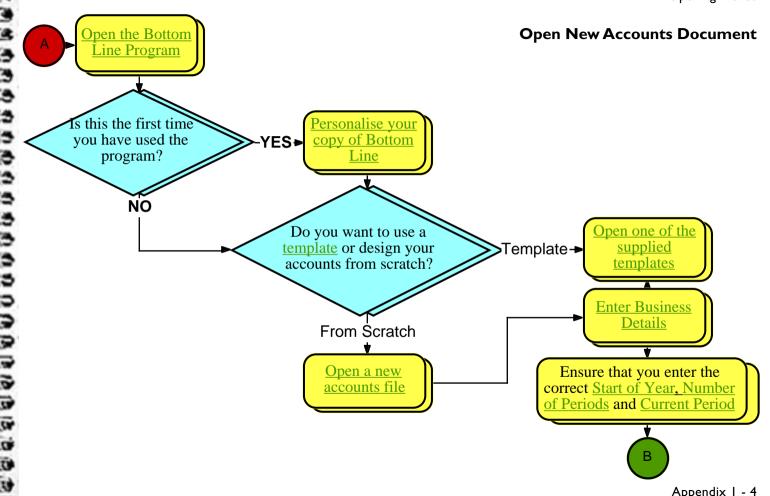

## Start from here

This appendix is designed for that one time experience when you install your accounts.

We have designed a set of flow charts which will take you by the hand and point out all the places that you should go — in the order in which you should visit them!

To use the flow charts, start on the <u>next page</u> and follow the questions and actions which you see. Ensure that you read each chapter relating to the section of accounts that you are setting up. We have included the usual green, underlined text links which take you to the relevant parts of this User Guide. You will also find that there are green circles which take you to the next part of the flow chart...