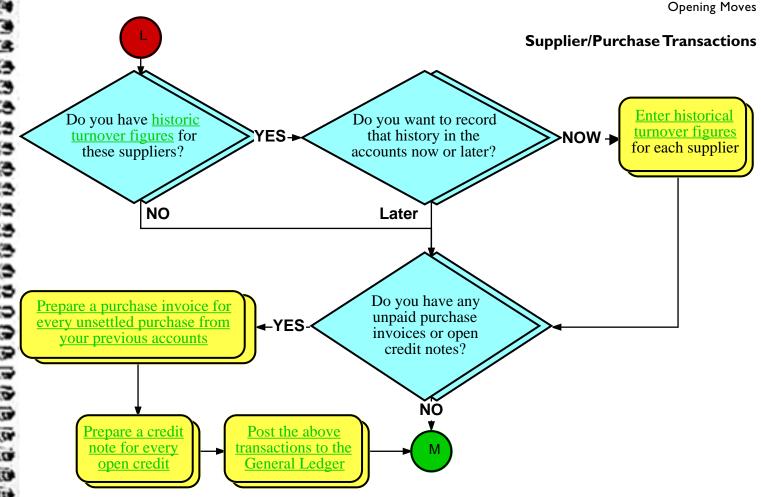

designed a set of flow charts which will take you by the hand and point out all the places that you should go — in the order in which you should visit them!

To use the flow charts, start on the <u>next page</u> and follow the questions and actions which you see. Ensure that you read each chapter relating to the section of accounts that you are setting up. We have included the usual green, underlined text links which take you to the relevant parts of this User Guide. You will also find that there are green circles which take you to the next part of the flow chart...









....

, GP

## **Create Account Structure**



ST.

0

Appendix I - 6

**Opening Moves** 



57

Q,

Ū,

Appendix I - 7













Appendix I - II

## **Purchase Account Details and Purchase Analysis**









ST.





Appendix I - 16