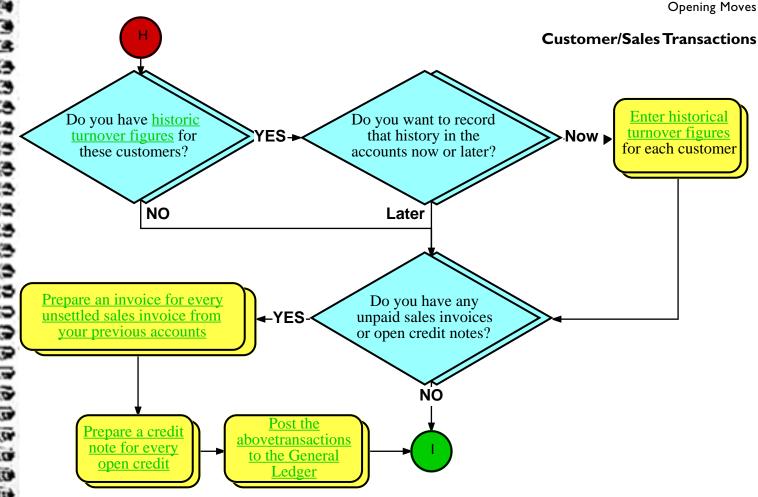

ndix is designed for that one time experience when you install your accounts.

We have designed a set of flow charts which will take you by the hand and point out all the places that you should go — in the order in which you should visit them!

To use the flow charts, start on the <u>next page</u> and follow the questions and actions which you see. Ensure that you read each chapter relating to the section of accounts that you are setting up. We have included the usual green, underlined text links which take you to the relevant parts of this User Guide. You will also find that there are green circles which take you to the next part of the flow chart...









....

, GP

## **Create Account Structure**



ST.

0

Appendix I - 6

**Opening Moves** 



57

Q,

Ū,

Appendix I - 7













Appendix I - II

## **Purchase Account Details and Purchase Analysis**









ST.





Appendix I - 16